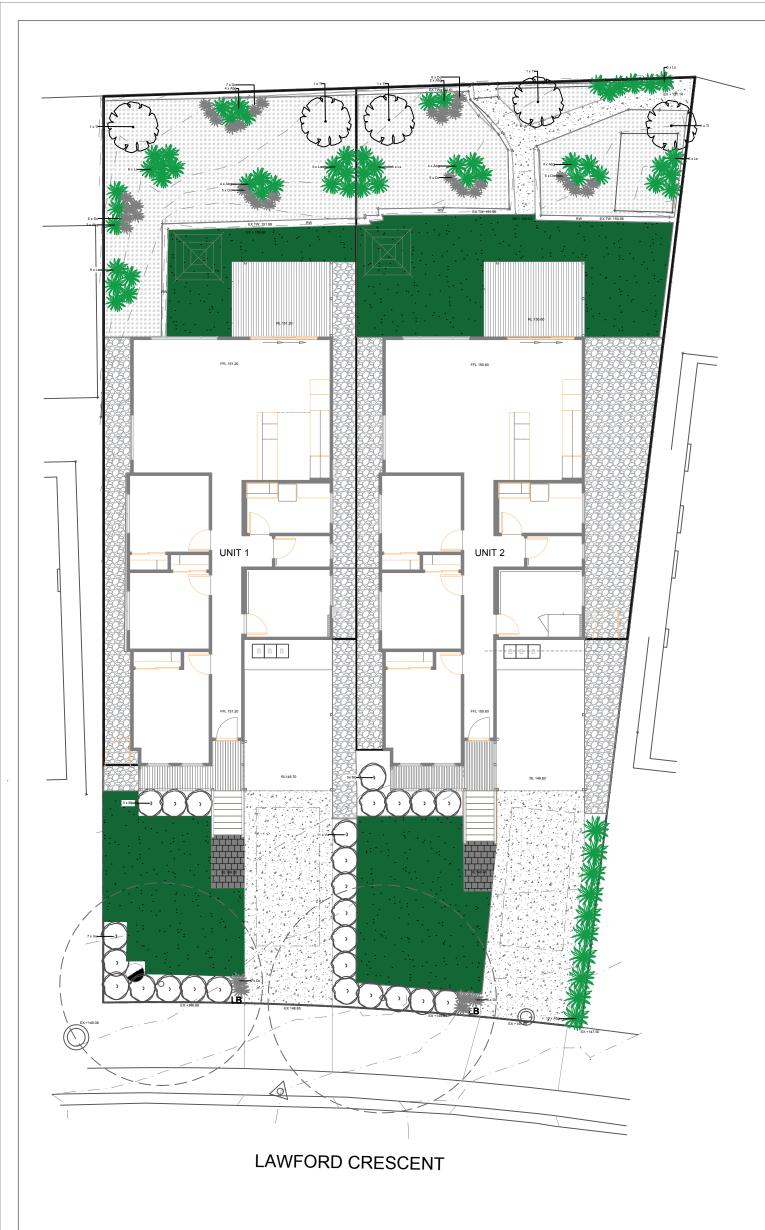

PRODUCED BY AN AUTODESK STUDENT VERSION



## **LEGEND**



CONCEPT ONLY AND NOT FOR CONSTRUCTION

| Symbol | Species Name                                                                      | Common Name                          | Mature Height    | Purchase Size           | Quantit        |
|--------|-----------------------------------------------------------------------------------|--------------------------------------|------------------|-------------------------|----------------|
|        | Strappy Plants and Grasses Anigozanthos "Bush Gems" Dianella Caerula Lomandra Spp | Kangoroo Paw<br>Dianella<br>Lomandra | 1m<br>1m<br>1.5m | 150mm<br>150mm<br>150mm | 27<br>37<br>32 |
| Q.     | Hedge Plants  Murraya Paniculata  Viburnum Odoralissimum                          | Murraya<br>Sweet