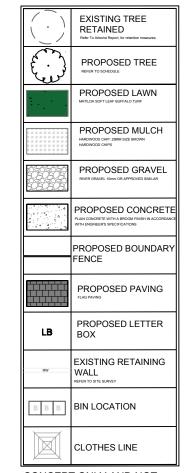

## **LEGEND**

CONCEPT ONLY AND NOT FOR CONSTRUCTION

| Symbol | Species Name                                                                      | Common Name                          | Mature Height    | Purchase Size           | Quantit        |
|--------|-----------------------------------------------------------------------------------|--------------------------------------|------------------|-------------------------|----------------|
|        | Strappy Plants and Grasses Anigozanthos "Bush Gems" Dianella Caerula Lomandra Spp | Kangoroo Paw<br>Dianella<br>Lomandra | 1m<br>1m<br>1.5m | 150mm<br>150mm<br>150mm | 27<br>37<br>32 |
| Q.     | Hedge Plants  Murraya Paniculata  Viburnum Odoralissimum                          | Murraya<br>Sweet Viburnum            | 2m<br>2m         | 5 ltr<br>5 ltr          | 8<br>18        |
| Ren    | Tree                                                                              |                                      |                  |                         |                |